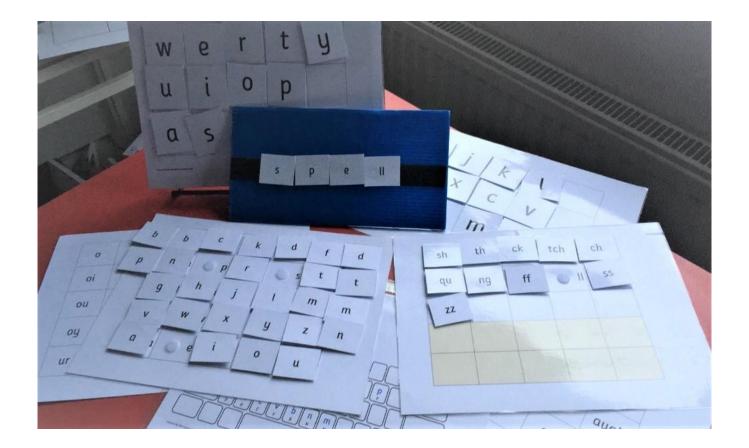

## What is a movable alphabet?

A movable alphabet is useful for many activities, including word building and spelling.

It is particularly useful for pupils who have fine motor skill difficulties and who cannot write easily.

In this booklet the moveable alphabet is set out as follows:

- **Basic code** in the teaching order of the Phonics for SEN programme, with the exception that the two sound spellings for /k/ are placed next to each other and vowels are at the bottom of the grid.
- Introduction to Advanced code in the teaching order of the Phonics for SEN programme.
- Focus Grid shaded blank spaces. Place the appropriate cards from the advanced code section on this in this way you can focus just on the specific advanced sound the pupil is working on and only have two cards to manage.
- Advanced code in alphabetical order.

## Instructions

Notice that there are two sections to this pdf:

- 1. The first section has the graphemes in grids which are used as base plates (the graphemes placed in the top left corner of the squares).
- 2. The second section has the grapheme cards which are ultimately cut up into individual cards (the graphemes are placed in the centre and are slightly larger than on the base plates).

Print out the base plates and grapheme cards.

Cut out the individual grapheme cards.

The grapheme cards can be fixed in their corresponding place on the base plate using Velcro dots (one dot stuck in the middle of the square on the base plate and the opposite dot stuck on the back of the grapheme card). For the split vowel digraphs place a Velcro dot on the line in between the two letters, then it is possible to attach another card on top to represent the sound that fits in.